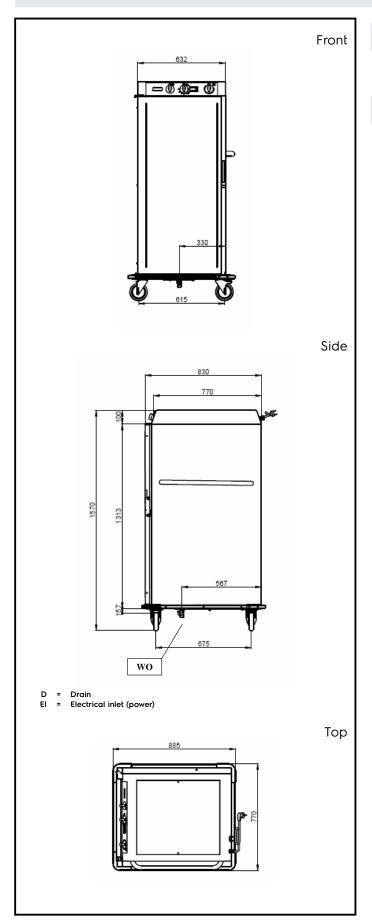

### **Key Information:**

**GN 2/1 containers - 100** ISO 9001; ISO 14001 **GN 1/1 containers - 100** ISO 9001; ISO 14001

Load capacity170 kgExternal dimensions, Width:770 mmExternal dimensions, Depth:885 mmExternal dimensions, Height:1570 mmNet weight:118 kg